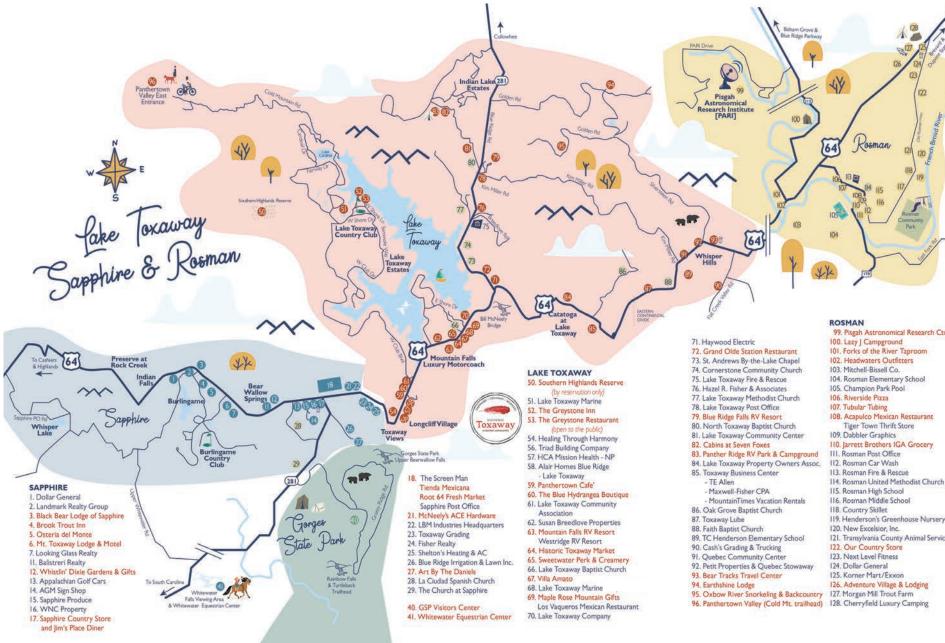

100. Lazy | Campground

102. Headwaters Outfitters 103. Mitchell-Bissell Co.

105. Champion Park Pool

106. Riverside Pizza

107. Tubular Tubing

109. Dabbler Graphics

112. Rosman Car Wash

113. Rosman Fire & Rescue

115. Rosman High School

120. New Excelsior, Inc.

122. Our Country Store

125. Korner Mart/Exxon

126. Adventure Village & Lodging

123. Next Level Fitness

124. Dollar General

118. Country Skillet

116. Rosman Middle School

104. Rosman Elementary School

108. Acapulco Mexican Restaurant

110. Jarrett Brothers IGA Grocery

121. Transylvania County Animal Services

Tiger Town Thrift Store

99. Pisgah Astronomical Research Ctr.

PRINTING BY BLUE RIDGE QUICK PRINT

**NOTE:** The **red numbers** in each listing indicate the business location on the map on other side.

ACAPULCO MEXICAN RESTAURANT M-Sat 11am-9pm/Sun 11am-8pm. 710 Pickens Hwy, Rosman. 828-862-8226 #108

CHARLIE'S HOT BUNS Small bakery featuring Jumbo Cinnamon Buns, baked goods, coffee and cold drinks. Open Fri-Sun 8am-Noon. 18825 Rosman Highway, Sapphire. 828-545-1775 #6

FORKS OF THE RIVER TAPROOM Featuring a variety of food trucks, plus draft beers, wine, cider, and outdoor seating. Sun-Tues 12-6pm, Wed 12-8pm, Thurs 12-6, Fri-Sat 12-7pm. 25 Parkway Rd, Rosman. **828-877-3106 #101** 

**GRAND OLDE STATION** Distinctive lakeside dining in a fun historic setting. Daily 11am-9pm. 502 Blue Ridge Rd, Lake Toxaway. **828-966-4242 #72** 

**GREYSTONE INN** Lakeside dining room. Breakfast (8-11 am), Lunch (12-3pm), Dinner (5-10pm); Sunday Brunch (8am-2pm) and Dinner (5-10pm). 220 Greystone Ln, Lake Toxaway. **828-966-4700 #53** 

JIM'S PLACE AT SAPPHIRE COUNTRY STORE Opens daily 7am for Breakfast, Lunch and Dinner. 17863 Rosman Hwy, Sapphire. **828-966-4011 #17** 

**OSTERIA DEL MONTE** May-Oct, daily 4:30-9:30 19131 Rosman Hwy, Sapphire. **828-883-2551 #5** 

**PANTHERTOWN CAFE** Tues-Sat Breakfast 7:30-10:30 am; Lunch 11:30-2:30pm. Sunday Brunch 8am-2pm. 16614 Rosman Hwy, Lake Toxaway. **828-862-3663 (FOOD) #59** 

RIVERSIDE PIZZA Mon-Sat 10am-8pm. 366 Pickens Hwy, Rosman. 828-862-4223 #106

SAPPHIRE COUNTRY STORE Grab 'n go breakfast items, fresh sandwiches, pizzas, dinners. Mon-Fri 6am-9pm, weekends 7am-9pm. 17863 Rosman Hwy, Sapphire. 828-966-4010 #17

**SWEETWATER PERK & CREAMERY** Lattes, espresso, cappuccino, iced coffee, frappes, iced & hot teas; ice cream, milkshakes, malts. 15886 Rosman Hwy, Lake Toxaway. **828-885-5008 #65** 

VILLA AMATO Pizza & Italian specialties. Mon-Sat 11am-8pm for takeout or delivery. 15887 Rosman Hwy, Lake Toxaway. 828-885-7700 #67

ADVENTURE VILLAGE + LODGING Cabin, camp, and RV spots, hiking, a large stocked fishing pond, play-ground, and swimming pool. 129 Israel Rd, Brevard. 828-974-2255 #126

**BLACK BEAR LODGE** Eight luxe suites (4 pet-friendly). Full kitchen, DirectTV, WiFi. Handicap access bedroom with parking/ramp available. 19386 Rosman Hwy, Sapphire. **828-553-6535 #3** 

**BLUE RIDGE FALLS RV RESORT** Small park rates for night, week, month. Water, electric, sewer, and wireless internet plus concrete patio and picnic tables. 1476 Blue Ridge Rd, Lake Toxaway **774-526-4328 #79** 

**BROOK TROUT INN** Cozy, family-owned inn with renovated rooms and suites. Sunroom stocked with breakfast and snack items, plus outdoor firepit. 19259 Rosman Hwy, Sapphire. **828-273-3700 #4** 

CABINS AT SEVEN FOXES Charming, pet-friendly retreat in the area for 20+ yrs. Open year round. 7 Foxes Lane, Lake Toxaway. 828-877-6333 #82

**EARTHSHINE LODGE** A mountaintop retreat offering bed and breakfast accommodations with daily outdoor education and adventure programs. 1600 Golden Rd, Lake Toxaway. **828-862-4207 #94** 

**GREYSTONE INN** Luxury personal hotel and golf course on Lake Toxaway. A restored 1915 mansion with rooms and suites, and 2 lakeside frontages. Full-feature spa open daily 9am-6pm by appt. 220 Greystone Ln, Lake Toxaway. **828-966-4700 #52** 

LAZY J CAMPGROUND 30+ wooded sites on 150 acres. RV sites, full electric & water, hook-ups for larger rigs. Riverside and wooded campsites. 1237 Parkway Rd, Rosman 828-966-3438 #100

**MERAKI ESCAPE** Brand new boutique resort featuring romantic mountain cottages w/hot tubs (pet friendly, too!). 400 Meraki Ln, Brevard. **828-463-7440 not on map** 

MT. TOXAWAY MOTEL & CABINS Family-owned and operated mid-priced accommodations - rustic yet modern, a perfect retreat! 18825 Rosman Hwy, Sapphire 828-966-4582 #6

MOUNTAIN FALLS RV RESORT Luxury motor-coach sites. Private clubhouse lodge, 9-hole golf course, onsite concierge, fitness facility, dog park, and more. 20 Resorts Blvd, Lake Toxaway **828-966-9350 #63**  **PANTHER RIDGE RV RESORT** Nightly, weekly, monthly. 30/50 amp electric, water & septic hook-ups, and cozy Log Park Model for rent. 13 Little Panthertail Rd, Lake Toxaway. **828-553-0373 #83** 

ACE HARDWARE / McNEELY'S STORE & RENTAL Weekdays 7am-5pm; Sat 8am-4pm; closed Sun. 17668 Rosman Hwy, Sapphire. 828-966-4484 #21

**ART BY THE DANIELS** Working studio open Mon-Sat (pls call first). Fiber art, landscapes, children's books, more. 131 Meadow-lark Lane, Sapphire. **828-421-8043 #27** 

**BEAR TRACKS TRAVEL CENTER** Fuel, food, tourist info, ATM, restrooms, maps, movie rentals, lottery. Weekdays 7am-10pm, M-F 8am-10pm. 10932 Rosman Hwy, Lake Toxaway **828-883-8968 #93** 

BLUE HYDRANGEA BOUTIQUE Retail and consignment women's clothing, home decor, and furniture. Open Tues-Sun 9:30am-4:30pm. 16612 Rosman Hwy, Lake Toxaway. 828-384-4349 #60

HISTORIC TOXAWAY MARKET Typically Tues-Sat 11am-7pm. Gourmet market with premium wines, cheese, meats, produce, gifts, and more. 15889 Rosman Hwy #2, Lake Toxaway. 828-553-8148 #64

**JARRETT'S IGA GROCERY** Open Mon-Fri 7am-10pm. 191 Main St, Rosman. **828-862-3344 #110** 

MAPLE ROSE MOUNTAIN GIFT STORE Local hand-crafted items and much more! Also floral arrangements. Open Tues-Sat 10am-5pm. 15 Tox-away Falls Drive, Lake Toxaway 828-966-4847 #69

McCALLS GAS & GROCERY M-F 6:15am-7:15pm. 8470 Hwy 215, Balsam Grove. 828-884-6226 not on map

ROOT 64 FRESH MARKET Produce selections, eggs, dairy and organic meats. Local pre-made meals and desserts (gifts too)! M-F 12-6pm, Saturday 12-3pm. 17750 Rosman Hwy, Sapphire **828-966-7668 #18** 

SAPPHIRE COUNTRY STORE Gas, breakfast items, fresh sandwiches, pizzas and dinners daily. M-F 6am-9pm, weekends 7am-9pm. 17863 Rosman Hwy, Sapphire.
828-966-4010 #17

**SAPPHIRE TIENDA MEXICANA** Fresh authentic food products; money transfers, phone recharges. 17774 Rosman Hwy, Sapphire **828-966-5808 #18** 

OUR COUNTRY STORE Hardware, feed+seed, snacks. U-Haul dealer. Fax, copy, notary services available. M-F 8am-5pm, Sat 8am-1pm. 985 Old Rosman Hwy, Brevard. 828-862-4656 #122

WALLFLOWER FLORALS All occasion arrangements and small-scale elopement and wedding flowers. Wed-Sat 10am-3 pm. 6612 Rosman Hwy, Lake Toxaway. 828-553-6197 #60

BEAR TRACKS TRADING POST Gear, gifts & adventures (fishing, gem mining, hiking, tubing). M-Sat 9am-7pm; Sun 11-6pm. 10932 Rosman Hwy, Lake Toxaway 828-862-8992 #93

**EARTHSHINE LODGE** A mountaintop retreat offering bed and breakfast accommodations with daily outdoor education and adventure programs. 1600 Golden Rd, Lake Toxaway. 828-862-4207 **#94** 

**GORGES STATE PARK** Hiking trails, waterfalls, scenic views. Staffed, state of the art Visitor Center with Rangers on duty. 976 Grassy Ridge Rd, Sapphire. **828-966-9099 #40** 

**HEADWATERS OUTFITTERS** Retail store and fly fishing shop open daily 8am-6pm. Paddling/tubing trips 9am-1pm w/resv.; guided fly fishing, bass fishing charters by appt. 25 Parkway Rd, Rosman **828-877-3106 #102** 

MILLER'S LAND OF WATERFALLS TOURS Unique guided waterfall tours, incl. private remote public land away from tourist areas. No long or hard hikes. Tours daily. 828-884-8982 not on map

OXBOW RIVER Snorkeling & Backcountry Adventure Explore and discover on guided river snorkeling and hiking tours. 2641 Golden Road, Lake Toxaway. 270-339-0519 #95

**PANTHERTOWN VALLEY** Wild high-elevation Forest Service land with hiking trails, waterfalls, camping areas, and horseback riding. Check website for access & other info. **828-269-4453 #96** 

**PISGAH ASTRONOMICAL RESEARCH INSTITUTE** 

Dark Sky Park observatory and learning center for space and science lovers. Tours available. 1 Pari Dr, Rosman. **828-862-5554 #99**